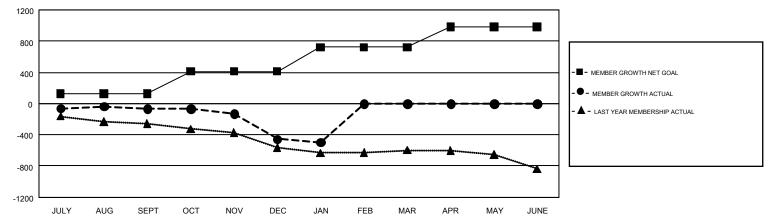

## GMT: WILLIAM PHILLIPI

REPORT DOES NOT INCLUDE CLUBS IN UNDISTRICTED AREAS.

| Clubs                 |               |           |               | Members               |                           |                         |                                                    |  |
|-----------------------|---------------|-----------|---------------|-----------------------|---------------------------|-------------------------|----------------------------------------------------|--|
| RESULTS FOR 2018-2019 |               |           |               | RESULTS FOR 2018-2019 |                           |                         |                                                    |  |
| QUARTER               | NEW CLUB GOAL | NEW CLUBS | DROPPED CLUBS | QUARTER               | MEMBER GROWTH NET<br>GOAL | MEMBER GROWTH<br>ACTUAL | DROPPED<br>MEMBERS ACTUAL<br>(including transfers) |  |
| JULY/AUG/SEPT         | 2             | 1         | 4             | JULY/AUG/SEPT         | 125                       | 392                     | 410                                                |  |
| OCT/NOV/DEC           | 9             | 0         | 9             | OCT/NOV/DEC           | 287                       | 418                     | 754                                                |  |
| JAN/FEB/MAR           | 7             | 1         | 2             | JAN/FEB/MAR           | 309                       | 162                     | 194                                                |  |
| APR/MAY/JUNE          | 9             | 0         | 0             | APR/MAY/JUNE          | 260                       | 0                       | 0                                                  |  |