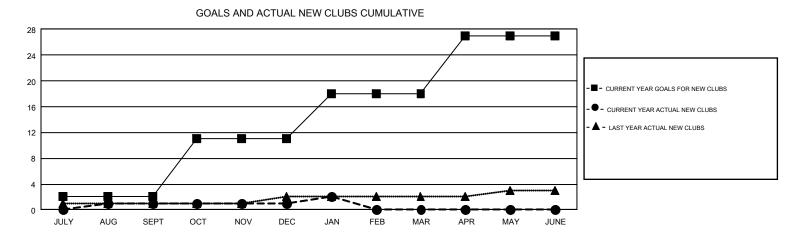

## GMT: WILLIAM PHILLIPI

REPORT DOES NOT INCLUDE CLUBS IN UNDISTRICTED AREAS.

| Clubs                 |               |           |               | Members               |                           |                         |                                                    |  |
|-----------------------|---------------|-----------|---------------|-----------------------|---------------------------|-------------------------|----------------------------------------------------|--|
| RESULTS FOR 2018-2019 |               |           |               | RESULTS FOR 2018-2019 |                           |                         |                                                    |  |
| QUARTER               | NEW CLUB GOAL | NEW CLUBS | DROPPED CLUBS | QUARTER               | MEMBER GROWTH NET<br>GOAL | MEMBER GROWTH<br>ACTUAL | DROPPED<br>MEMBERS ACTUAL<br>(including transfers) |  |
| JULY/AUG/SEPT         | 2             | 1         | 4             | JULY/AUG/SEPT         | 125                       | 392                     | 410                                                |  |
| OCT/NOV/DEC           | 9             | 0         | 9             | OCT/NOV/DEC           | 287                       | 418                     | 754                                                |  |
| JAN/FEB/MAR           | 7             | 1         | 2             | JAN/FEB/MAR           | 309                       | 162                     | 194                                                |  |
| APR/MAY/JUNE          | 9             | 0         | 0             | APR/MAY/JUNE          | 260                       | 0                       | 0                                                  |  |